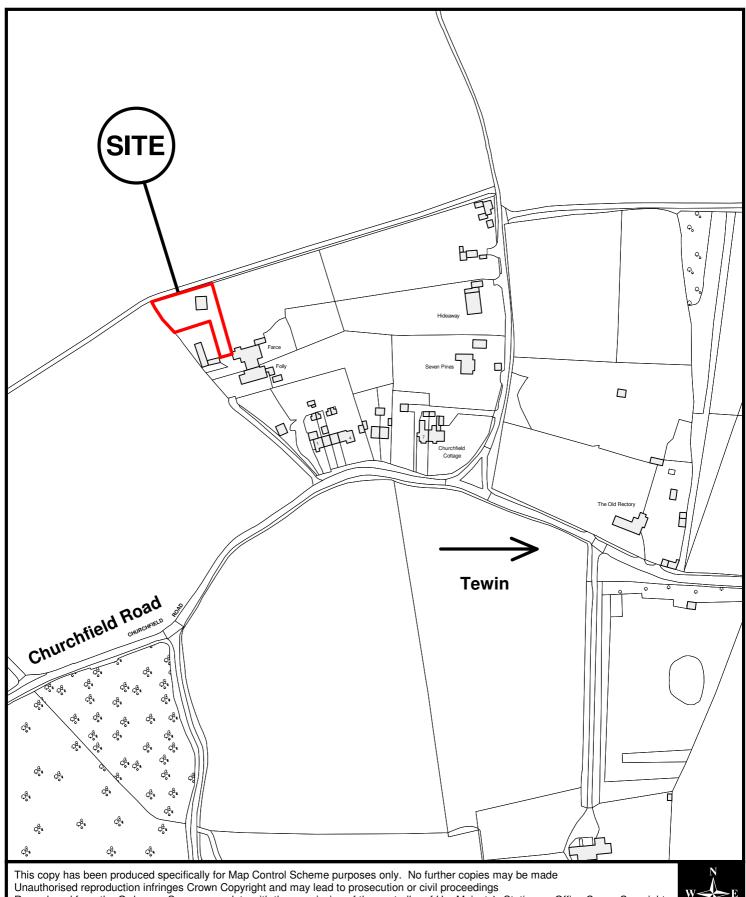

East Herts Council Wallfields Pegs Lane Hertford SG13 8EQ Tel: 01279 655261 Address: Land r/o Farce, Churchfield Road, Tewin, Herts, AL6 0JW Reference: E/12/0320/B Scale: 1:2500 O.S Sheet: TL2614 Date of Print: 15 May 2014